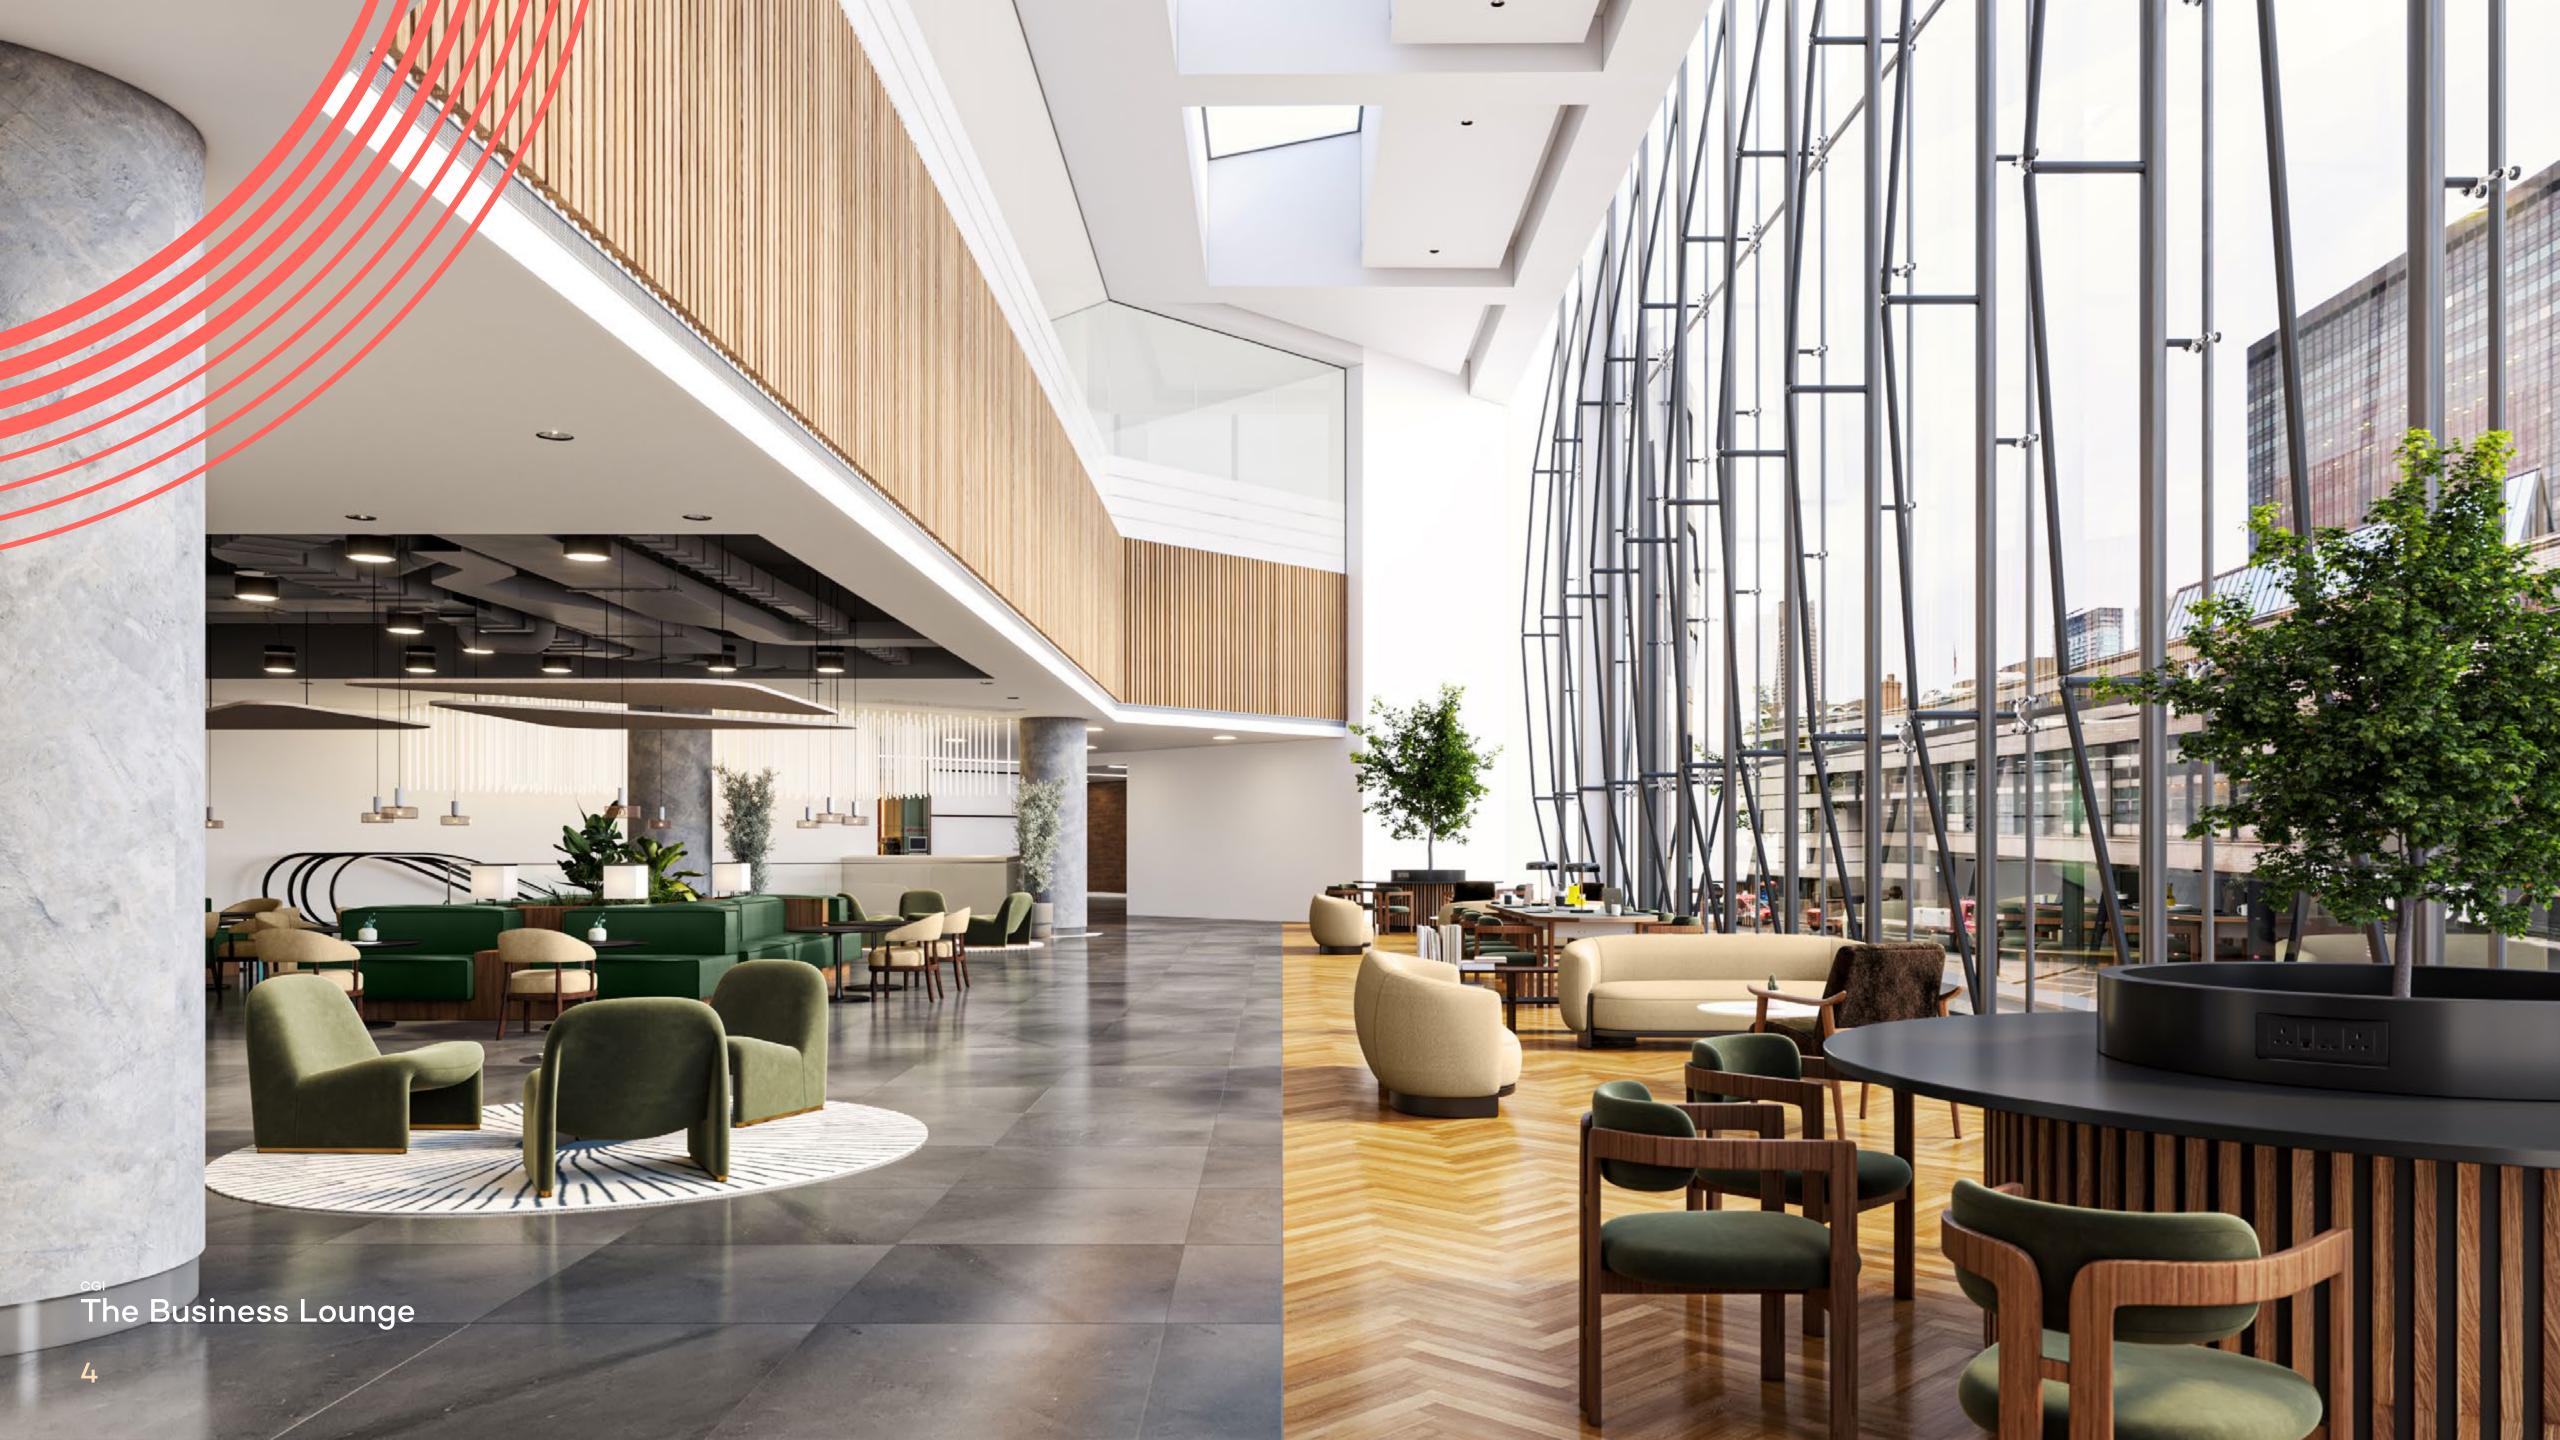

#### A LOUNGE FIT FOR BUSINESS

As well as the two tripleheight receptions, this first floor open space truly welcomes both lounging and business

It's a place where unscheduled catchups lead to big ideas, and guests and clients can enjoy the atmosphere too. With natural light enhancing the ambience, the lounge is one of the largest in the city, furnished to reflect a better way of doing business. Additionally, a café will offer all-day food and beverage services, and it will also be available for hire for private events, providing a versatile space for gatherings of any kind.

The office reimagined, where there are spaces tailored for focus and those made for relaxation.

ENVIRONMENTS FOR OPEN MINDS

Sometimes we need space to think, sometimes we need the bustle of business to stimulate solutions. At 200 Aldersgate, the café space doesn't just offer food for thought, but keeps you caffeinated and hydrated, while booths can also offer an alternative environment for small group meetings.