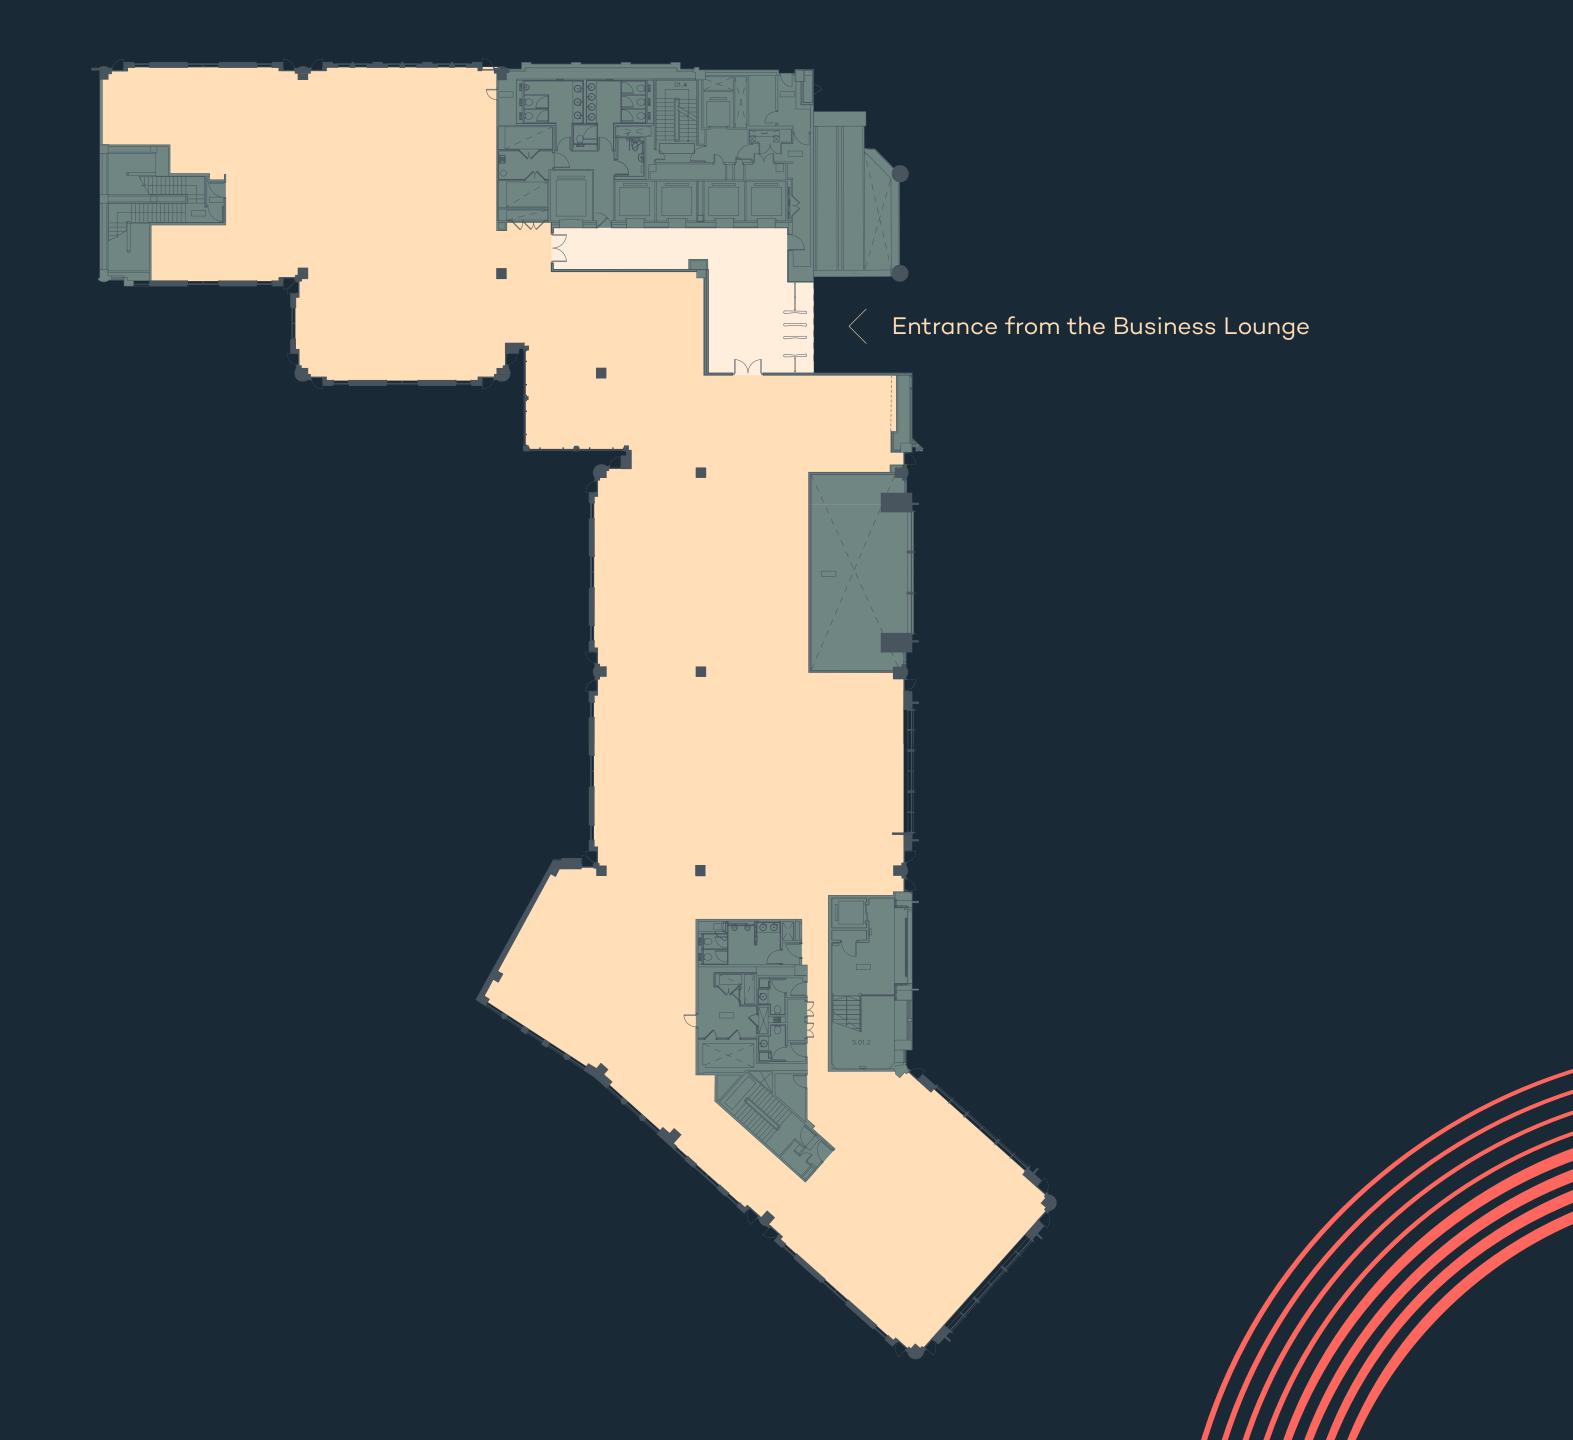

# 2ND FLOOR (SOUTH) 22,419 SQ FT

CAT A+ is available subject to terms

Floor plans not to scale. For indicative purposes only.