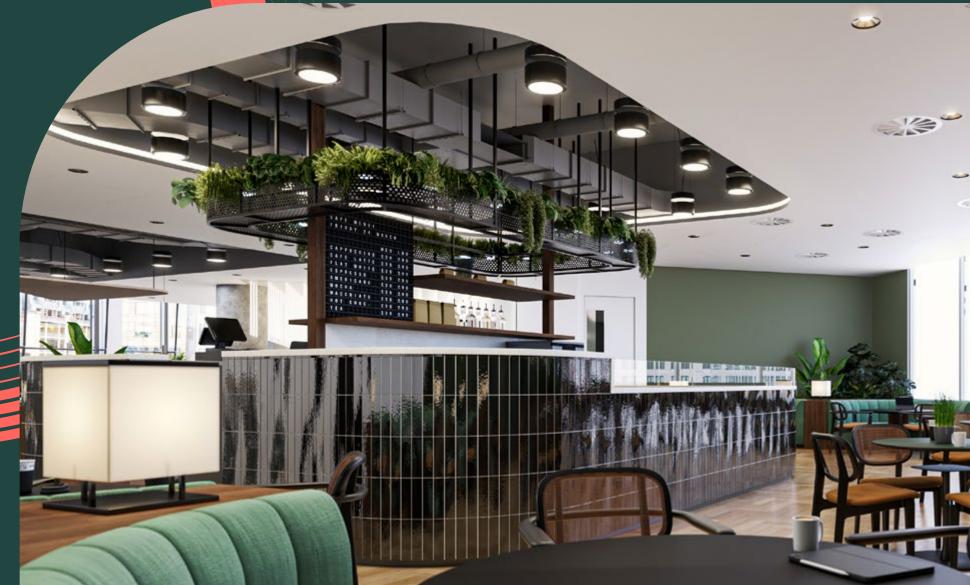

#### A LOUNGE FIT FOR BUSINESS

As well as the two tripleheight receptions, this first floor open space truly welcomes both lounging and business

It's a place where unscheduled catchups lead to big ideas, and guests and clients can enjoy the atmosphere too. With natural light enhancing the ambience, the lounge is one of the largest in the city, furnished to reflect a better way of doing business. Additionally, a café will offer all-day food and beverage services, and it will also be available for hire for private events, providing a versatile space for gatherings of any kind.

The office reimagined, where there are spaces tailored for focus and those made for relaxation.

ENVIRONMENTS FOR OPEN MINDS

Sometimes we need space to think, sometimes we need the bustle of business to stimulate solutions. At 200 Aldersgate, the café space doesn't just offer food for thought, but keeps you caffeinated and hydrated, while booths can also offer an alternative environment for small group meetings.