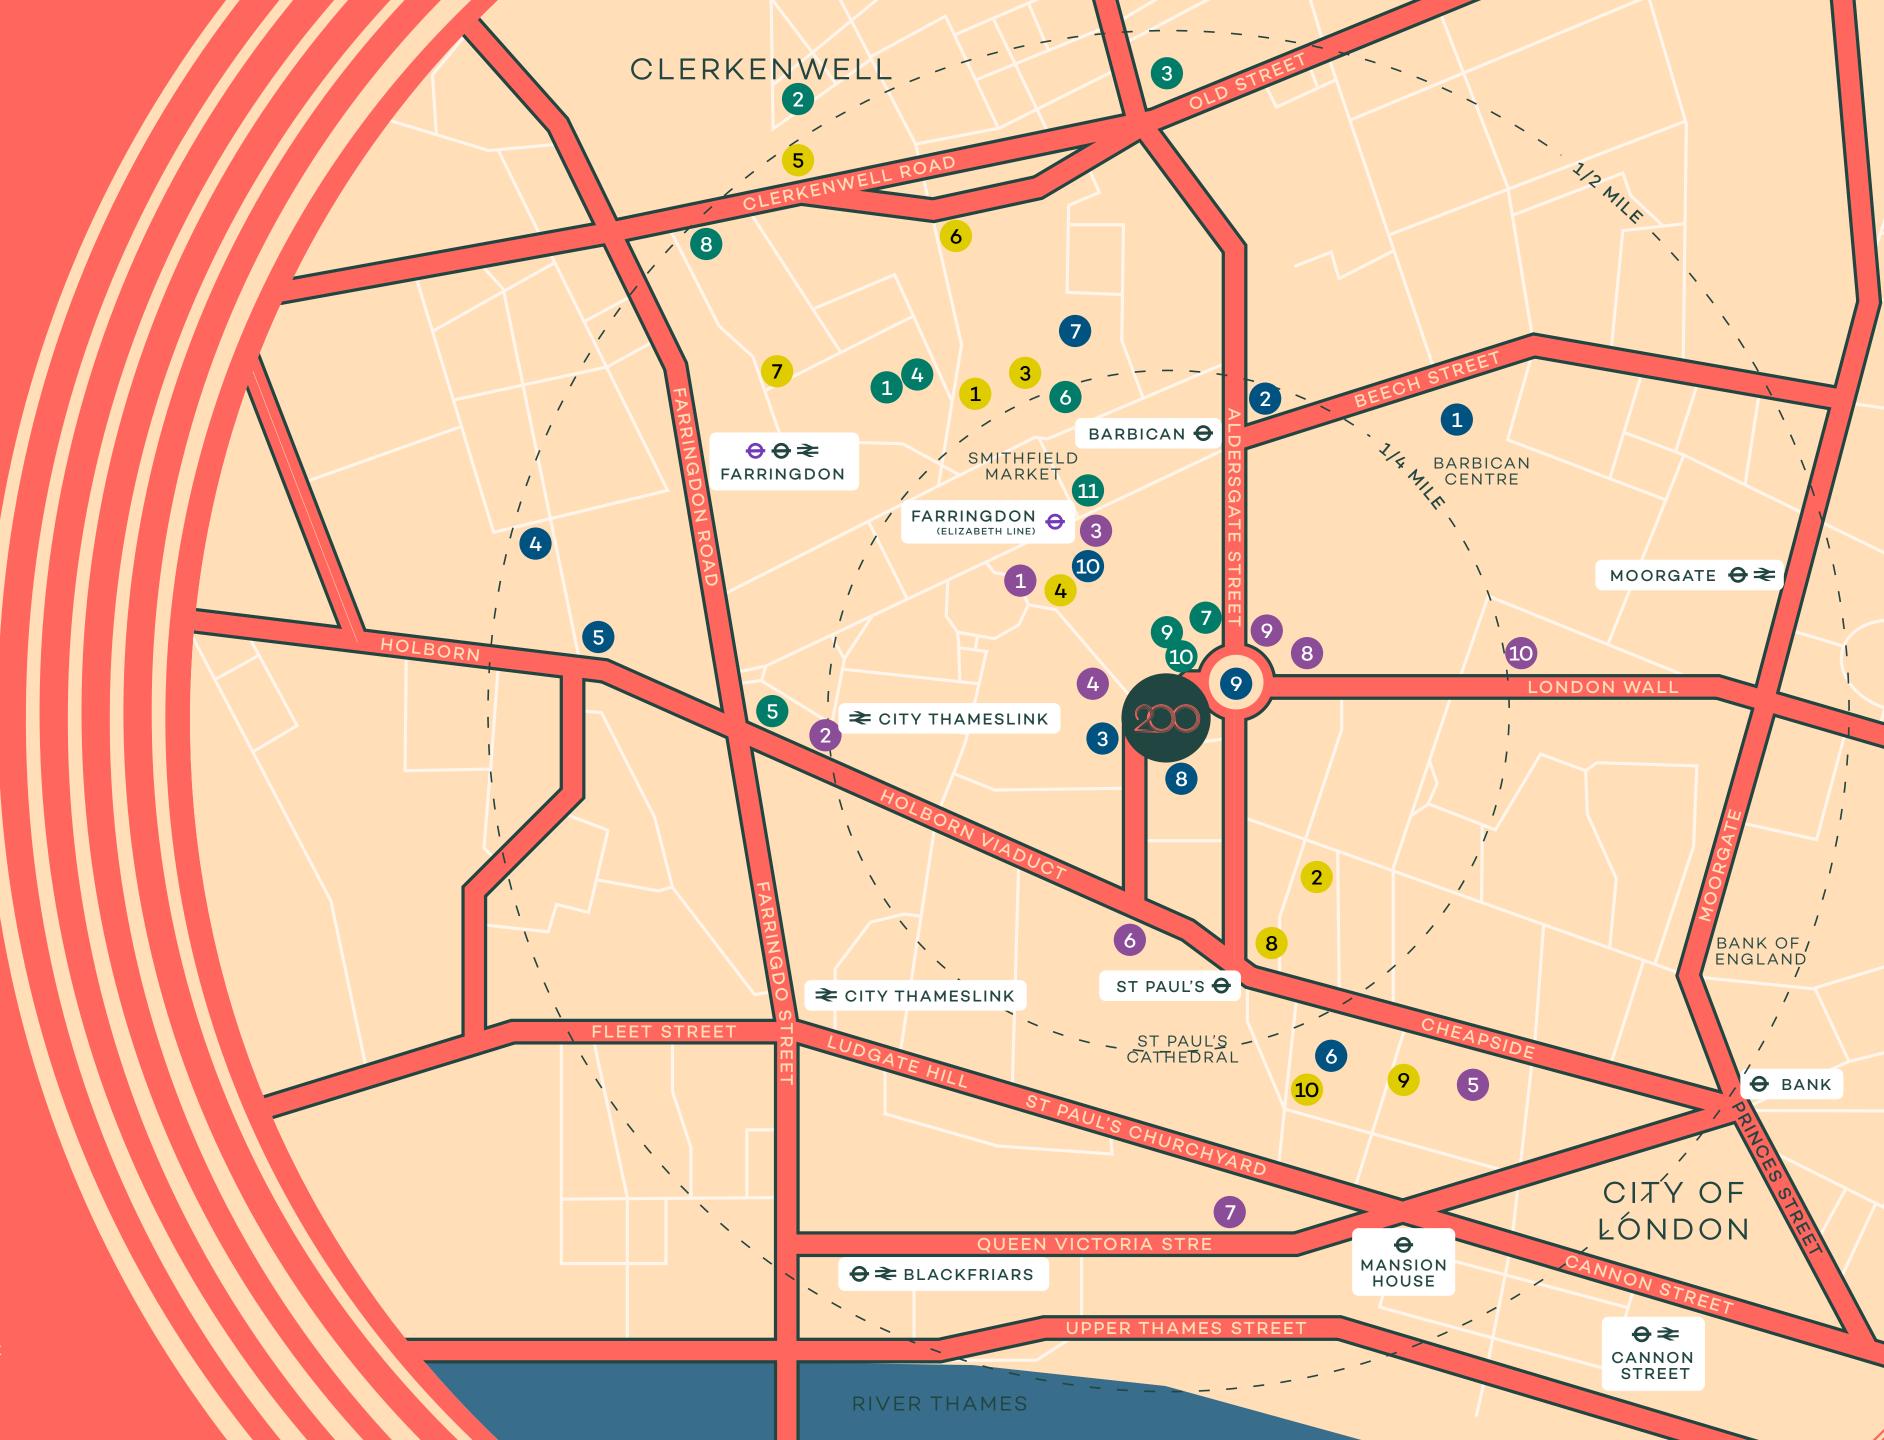

#### RESTAURANTS

- 1 St John
- 2 Manicomio
- 3 Café Du Marché
- 4 Club Gascon
- 5 The Zetter Townhouse
- 6 Luca
- 7 Ibérica
- 8 HAZ
- 9 Burger & Lobster
- 10 The Ivy Asia

#### BARS & CAFÉS

- 1 Balfour St Barts
- 2 The Fable
- 3 The Cloister Café
- 4 Ibei
- 5 Merchant House
- 6 Alchemy
- **7** Café 101
- 8 Benugo
- 9 London Wall Bar
- **10** Barbie Green

#### OCCUPIERS

- 1 AKQA
- 2 Deloitte Digital
- 3 AHMM
- 4 Save the Children
- 5 Amazon
- 6 Anomaly
- 7 FTI Consulting
- 8 Publicis Groupe
- **9** Trade Desk
- 10 Chicago Booth
- **11** TikTok

#### LIFESTYLE

- 1 Barbican Arts Centre
- 2 Nuffield Health
- 3 Pure Gym
- 4 Gymbox
- 5 Bounce
- 6 One New Change
- 7 Charterhouse Square
- 8 Postman's Park
- 9 Museum of London
- 10 St Bartholomew the Great