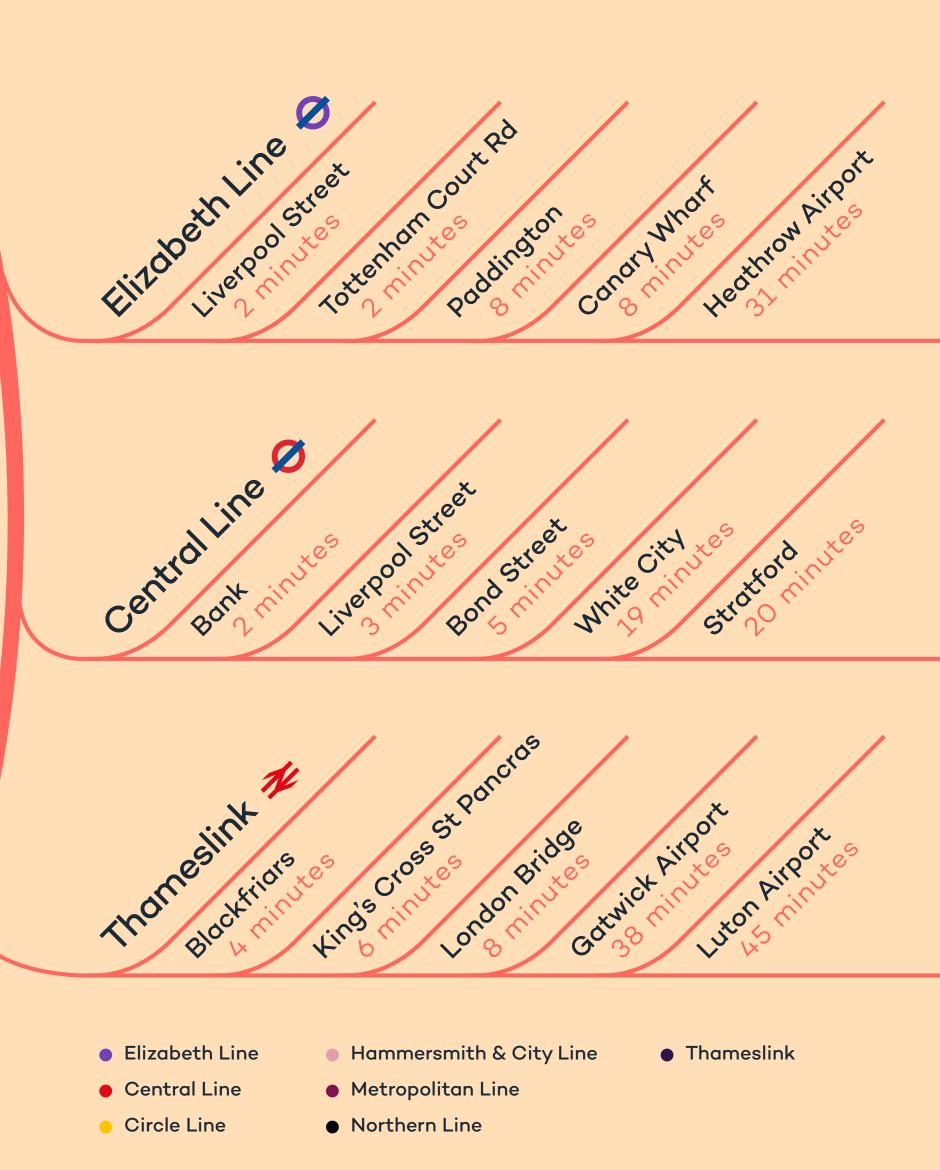

# The nexus of business and pleasure

Eminently walkable and with excellent connections, getting around and to and from 200 Aldersgate is effortless.

Underground, National Rail, and Thameslink stations are all minutes away and with the West End reachable in next to no time, entertainment and dining options are unlimited.

For commuting, the Elizabeth Line allows a quarter of the UK's population to reach Farringdon Station within 45 minutes making 200 Aldersgate enviably well connected.

SPACES