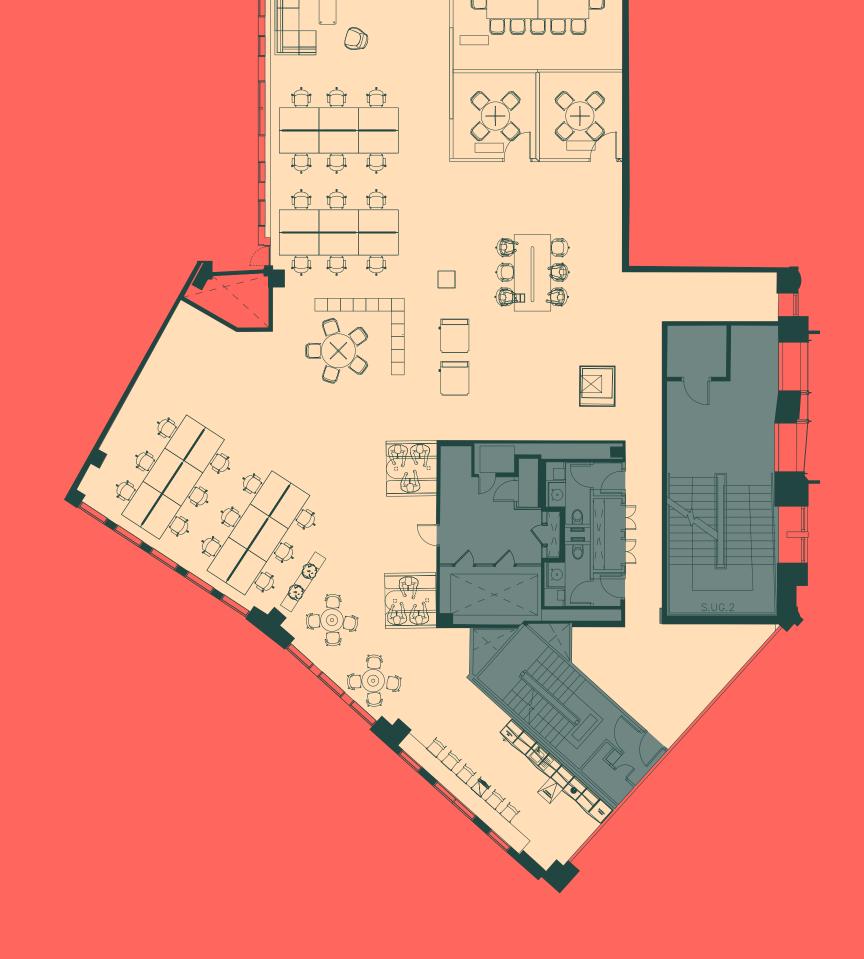

# UPPER GROUND FLOOR (SOUTH) 3,939 SQ FT

#### Work Space Setting

| Open plan desks         | x 30 |
|-------------------------|------|
| 12 person meeting rooms | x 1  |
| 4 person meeting rooms  | x 2  |
| Collaboration seating   | x 6  |
| Overall total seats     | 75   |