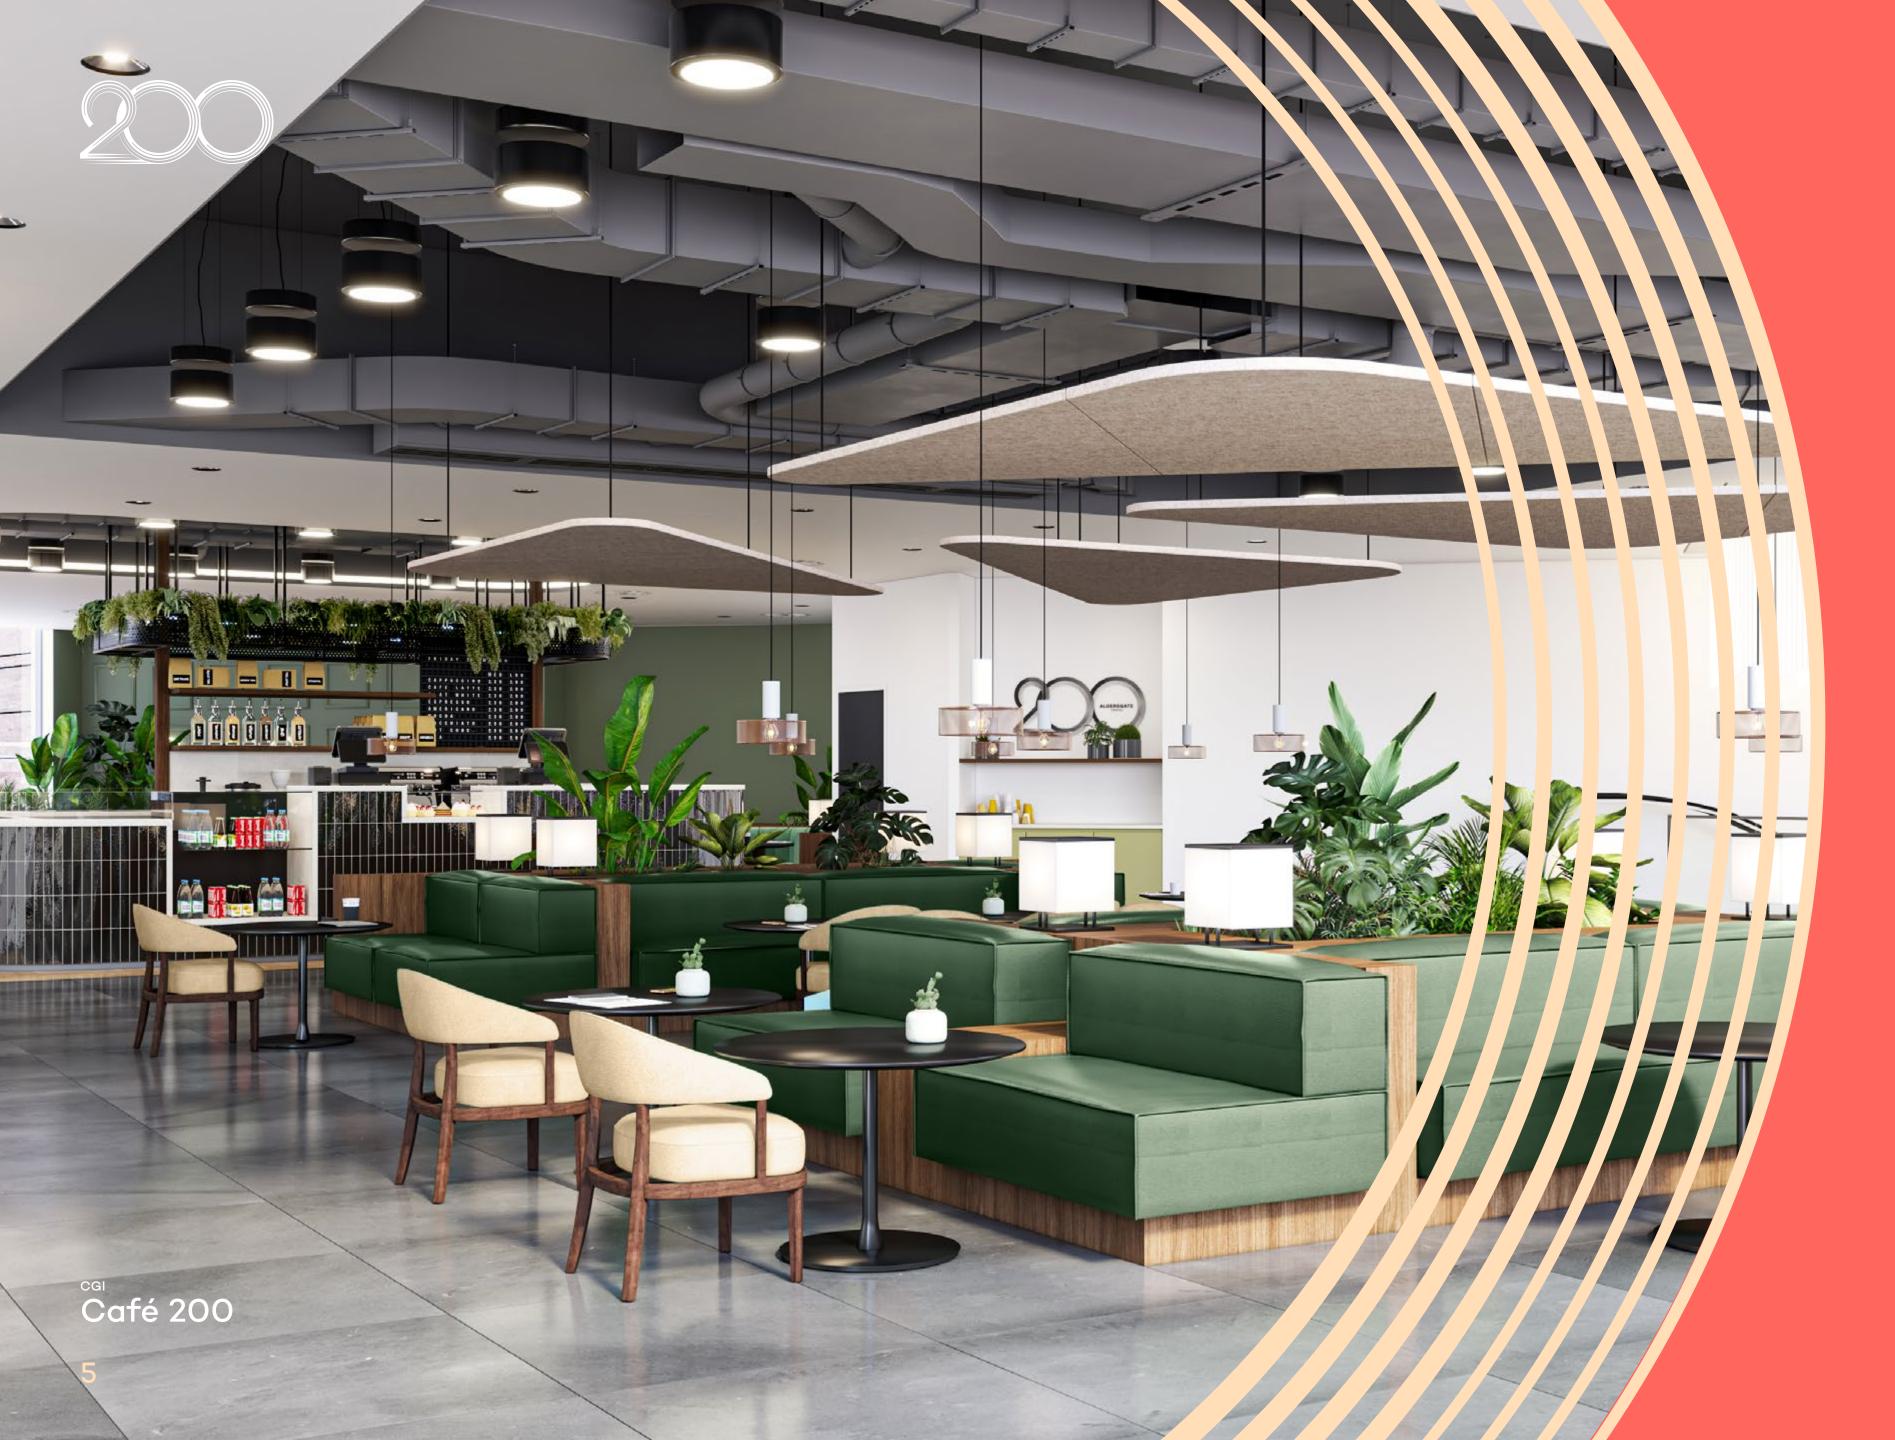

#### A LOUNGE FIT FOR BUSINESS

As well as the two tripleheight receptions, this first floor open space truly welcomes both lounging and business

It's a place where unscheduled catchups lead to big ideas, and guests and clients can enjoy the atmosphere too. With natural light enhancing the ambience, the lounge is one of the largest in the city, furnished to reflect a better way of doing business. Additionally, a café will offer all-day food and beverage services, and it will also be available for hire for private events, providing a versatile space for gatherings of any kind.

The office reimagined, where there are spaces tailored for focus and those made for relaxation.

ENVIRONMENTS FOR OPEN MINDS

Sometimes we need space to think, sometimes we need the bustle of business to stimulate solutions. At 200 Aldersgate, the café space doesn't just offer food for thought, but keeps you caffeinated and hydrated, while booths can also offer an alternative environment for small group meetings.