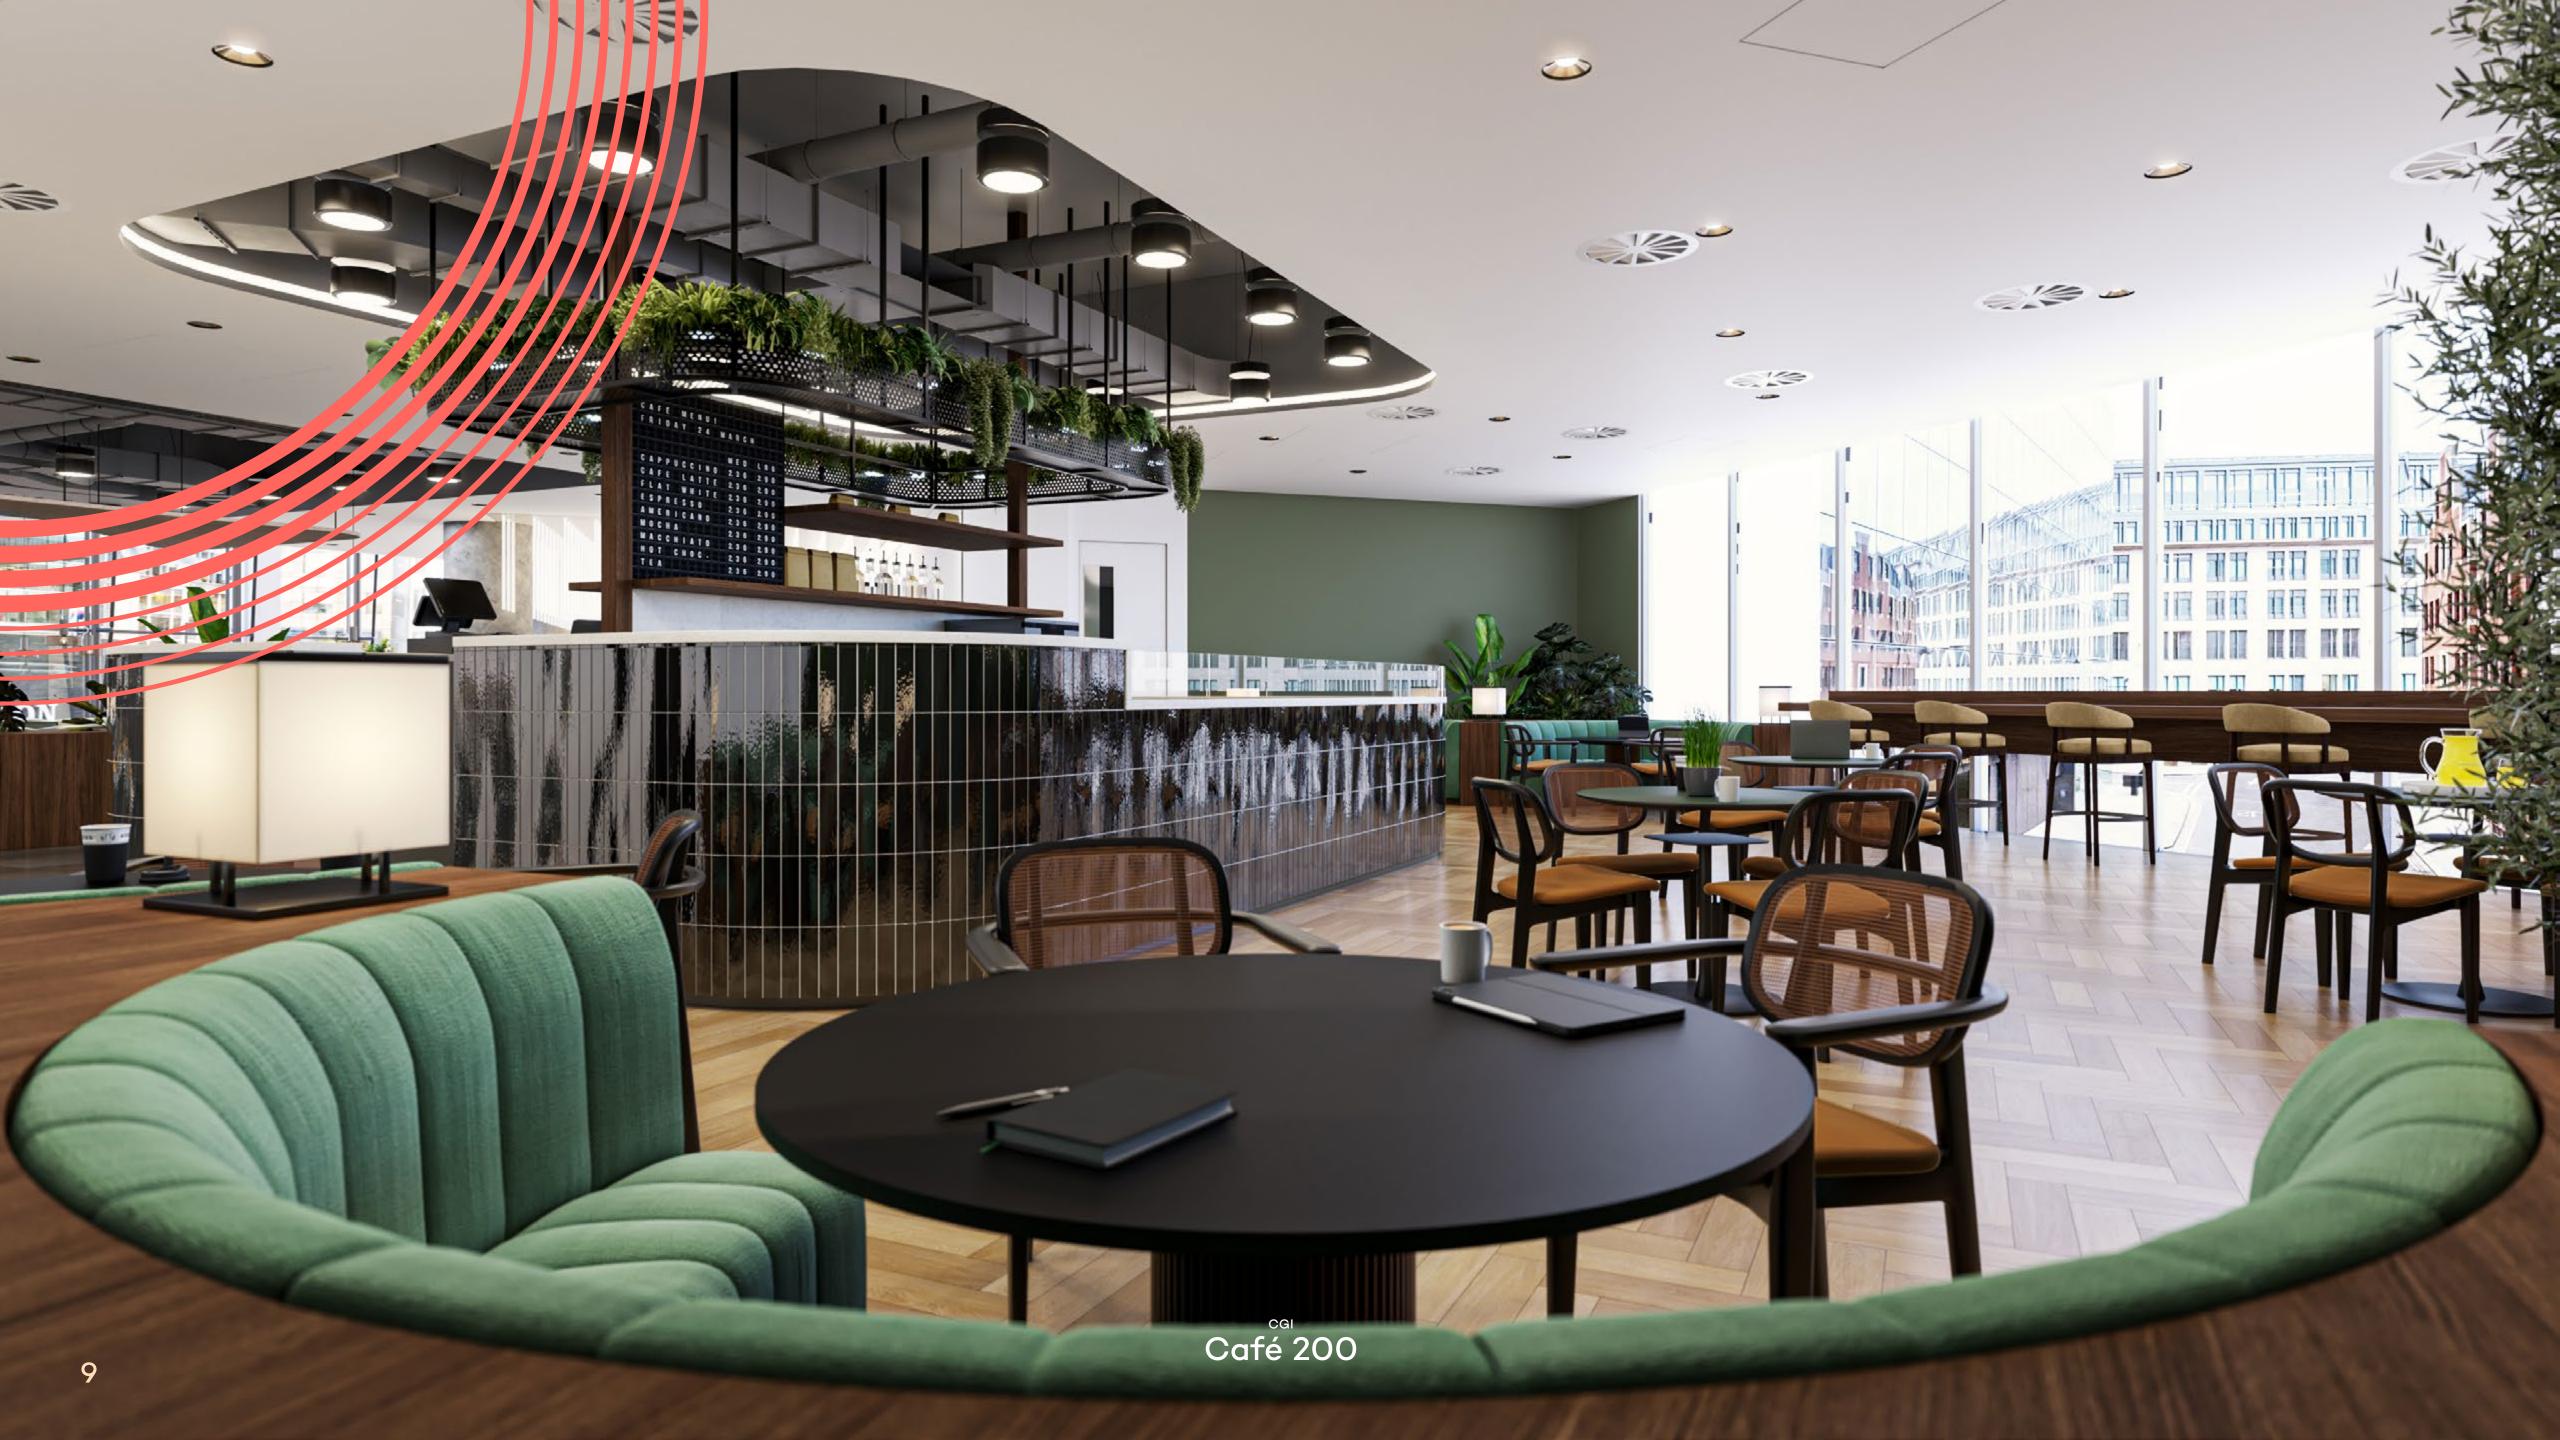

#### A LOUNGE FIT FOR BUSINESS

As well as the two tripleheight receptions, this first floor open space truly welcomes both lounging and business

It's a place where unscheduled catchups lead to big ideas, and guests and clients can enjoy the atmosphere too. With natural light enhancing the ambience, the lounge is one of the largest in the city, furnished to reflect a better way of doing business. Additionally, a café will offer all-day food and beverage services, and it will also be available for hire for private events, providing a versatile space for gatherings of any kind.

The office reimagined, where there are spaces tailored for focus and those made for relaxation.

ENVIRONMENTS FOR OPEN MINDS

Sometimes we need space to think, sometimes we need the bustle of business to stimulate solutions. At 200 Aldersgate, the café space doesn't just offer food for thought, but keeps you caffeinated and hydrated, while booths can also offer an alternative environment for small group meetings.