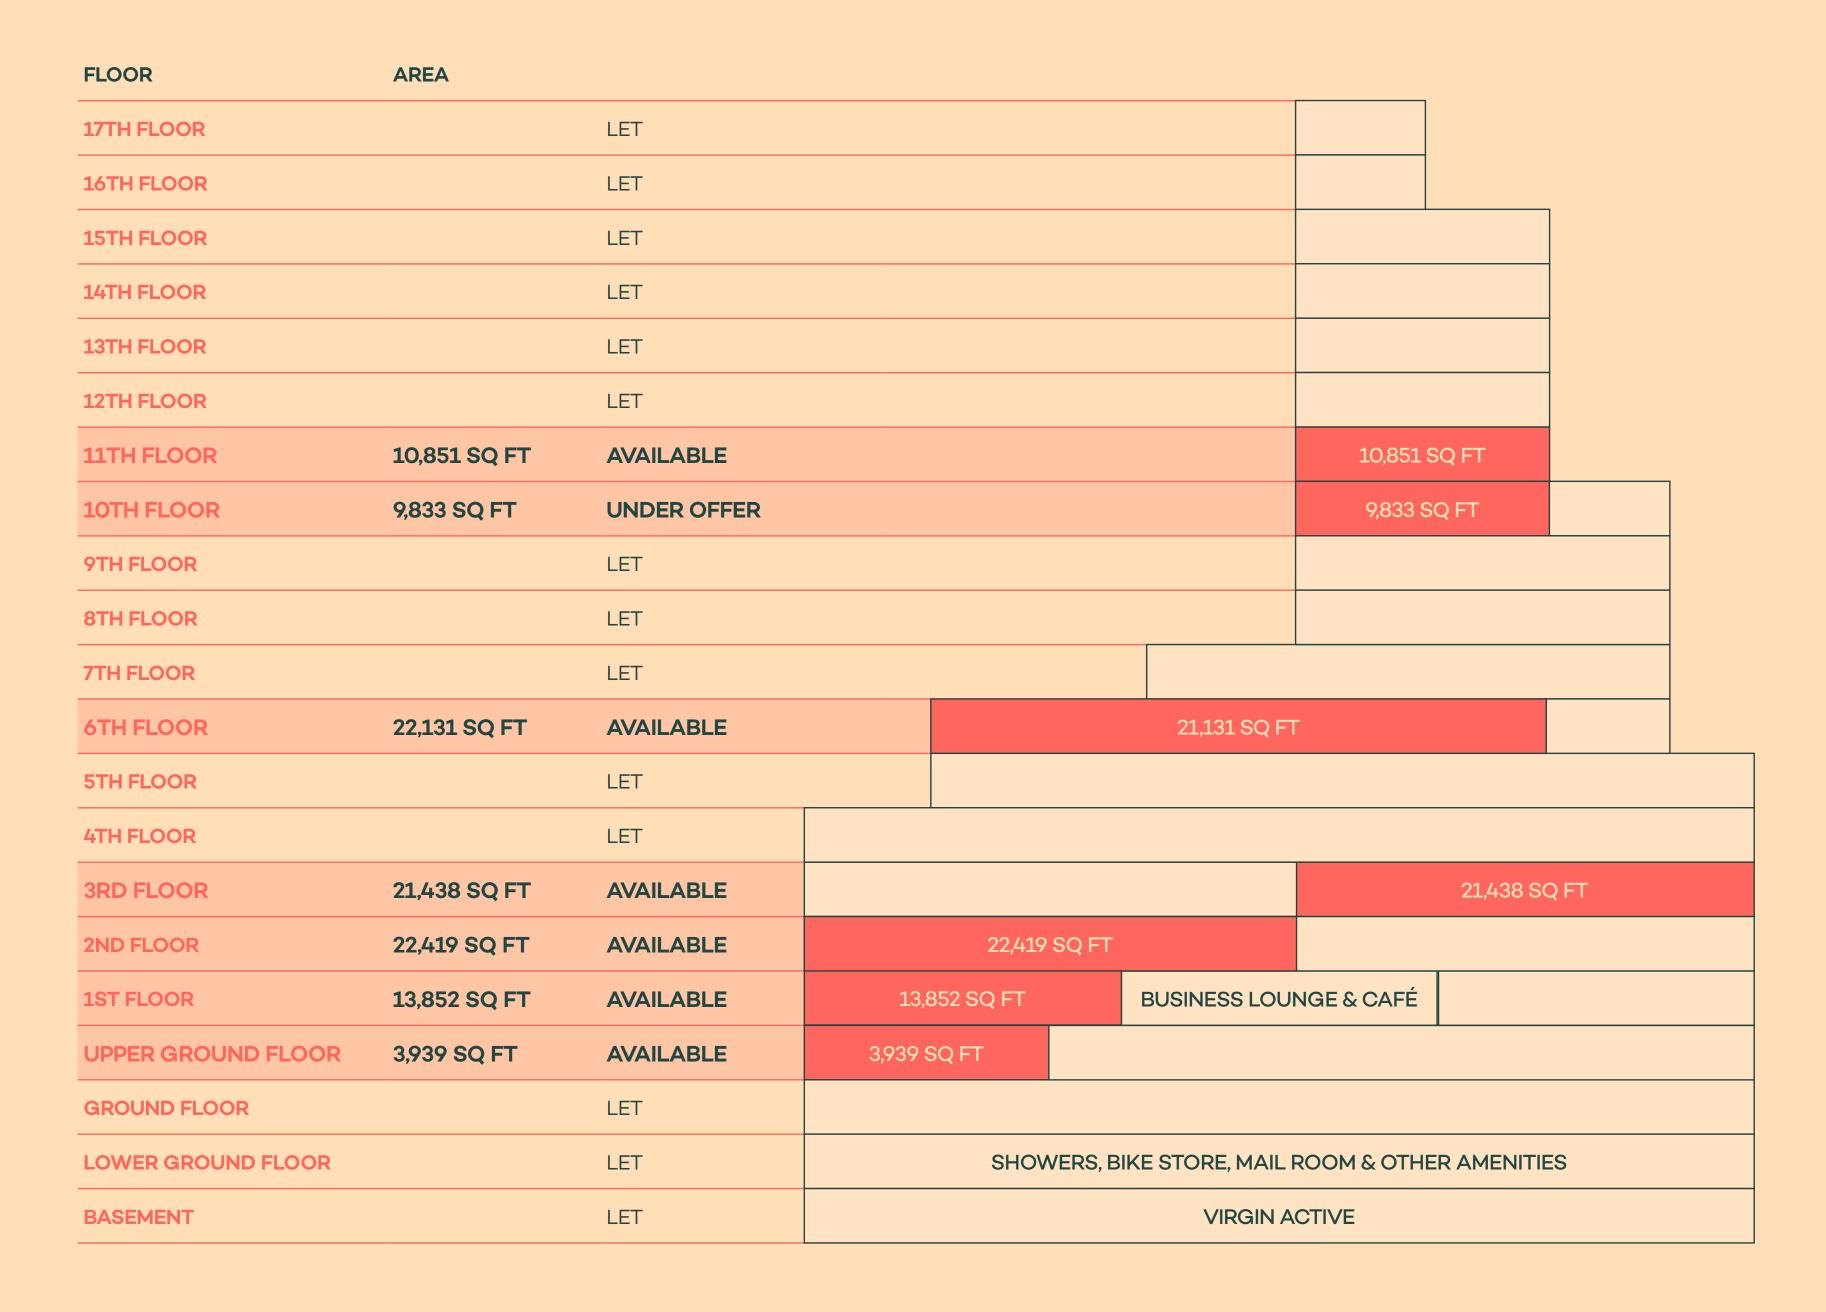

# Fully-fitted and flexible spaces available now

# 11TH FLOOR 10,851 SQ FT

# UPPER GROUND FLOOR (SOUTH) 3,939 SQ FT

# PART 1ST FLOOR (SOUTH) 13,852 SQ FT

CAT A+ is available subject to terms

# 2ND FLOOR (SOUTH) 22,419 SQ FT

CAT A+ is available subject to terms

Floor plans not to scale. For indicative purposes only.

# PART 3RD FLOOR (NORTH) 21,438 SQ FT

CAT A+ is available subject to terms

# PART 6TH FLOOR (SOUTH) 22,131 SQ FT

CAT A+ is available subject to terms Includes access to a private terrace