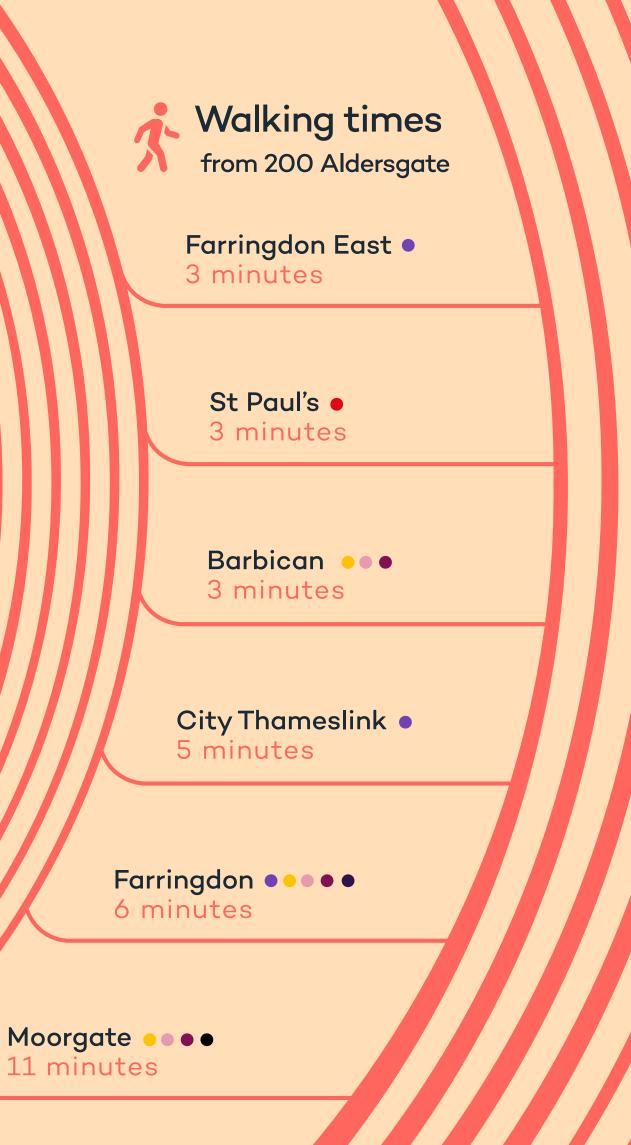

# The nexus of business and pleasure

Eminently walkable and with excellent connections, getting around and to and from 200 Aldersgate is effortless.

Underground, National Rail, and Thameslink stations are all minutes away and with the West End reachable in next to no time, entertainment and dining options are unlimited.

For commuting, the Elizabeth Line allows a quarter of the UK's population to reach Farringdon Station within 45 minutes making 200 Aldersgate enviably well connected.

SPACES