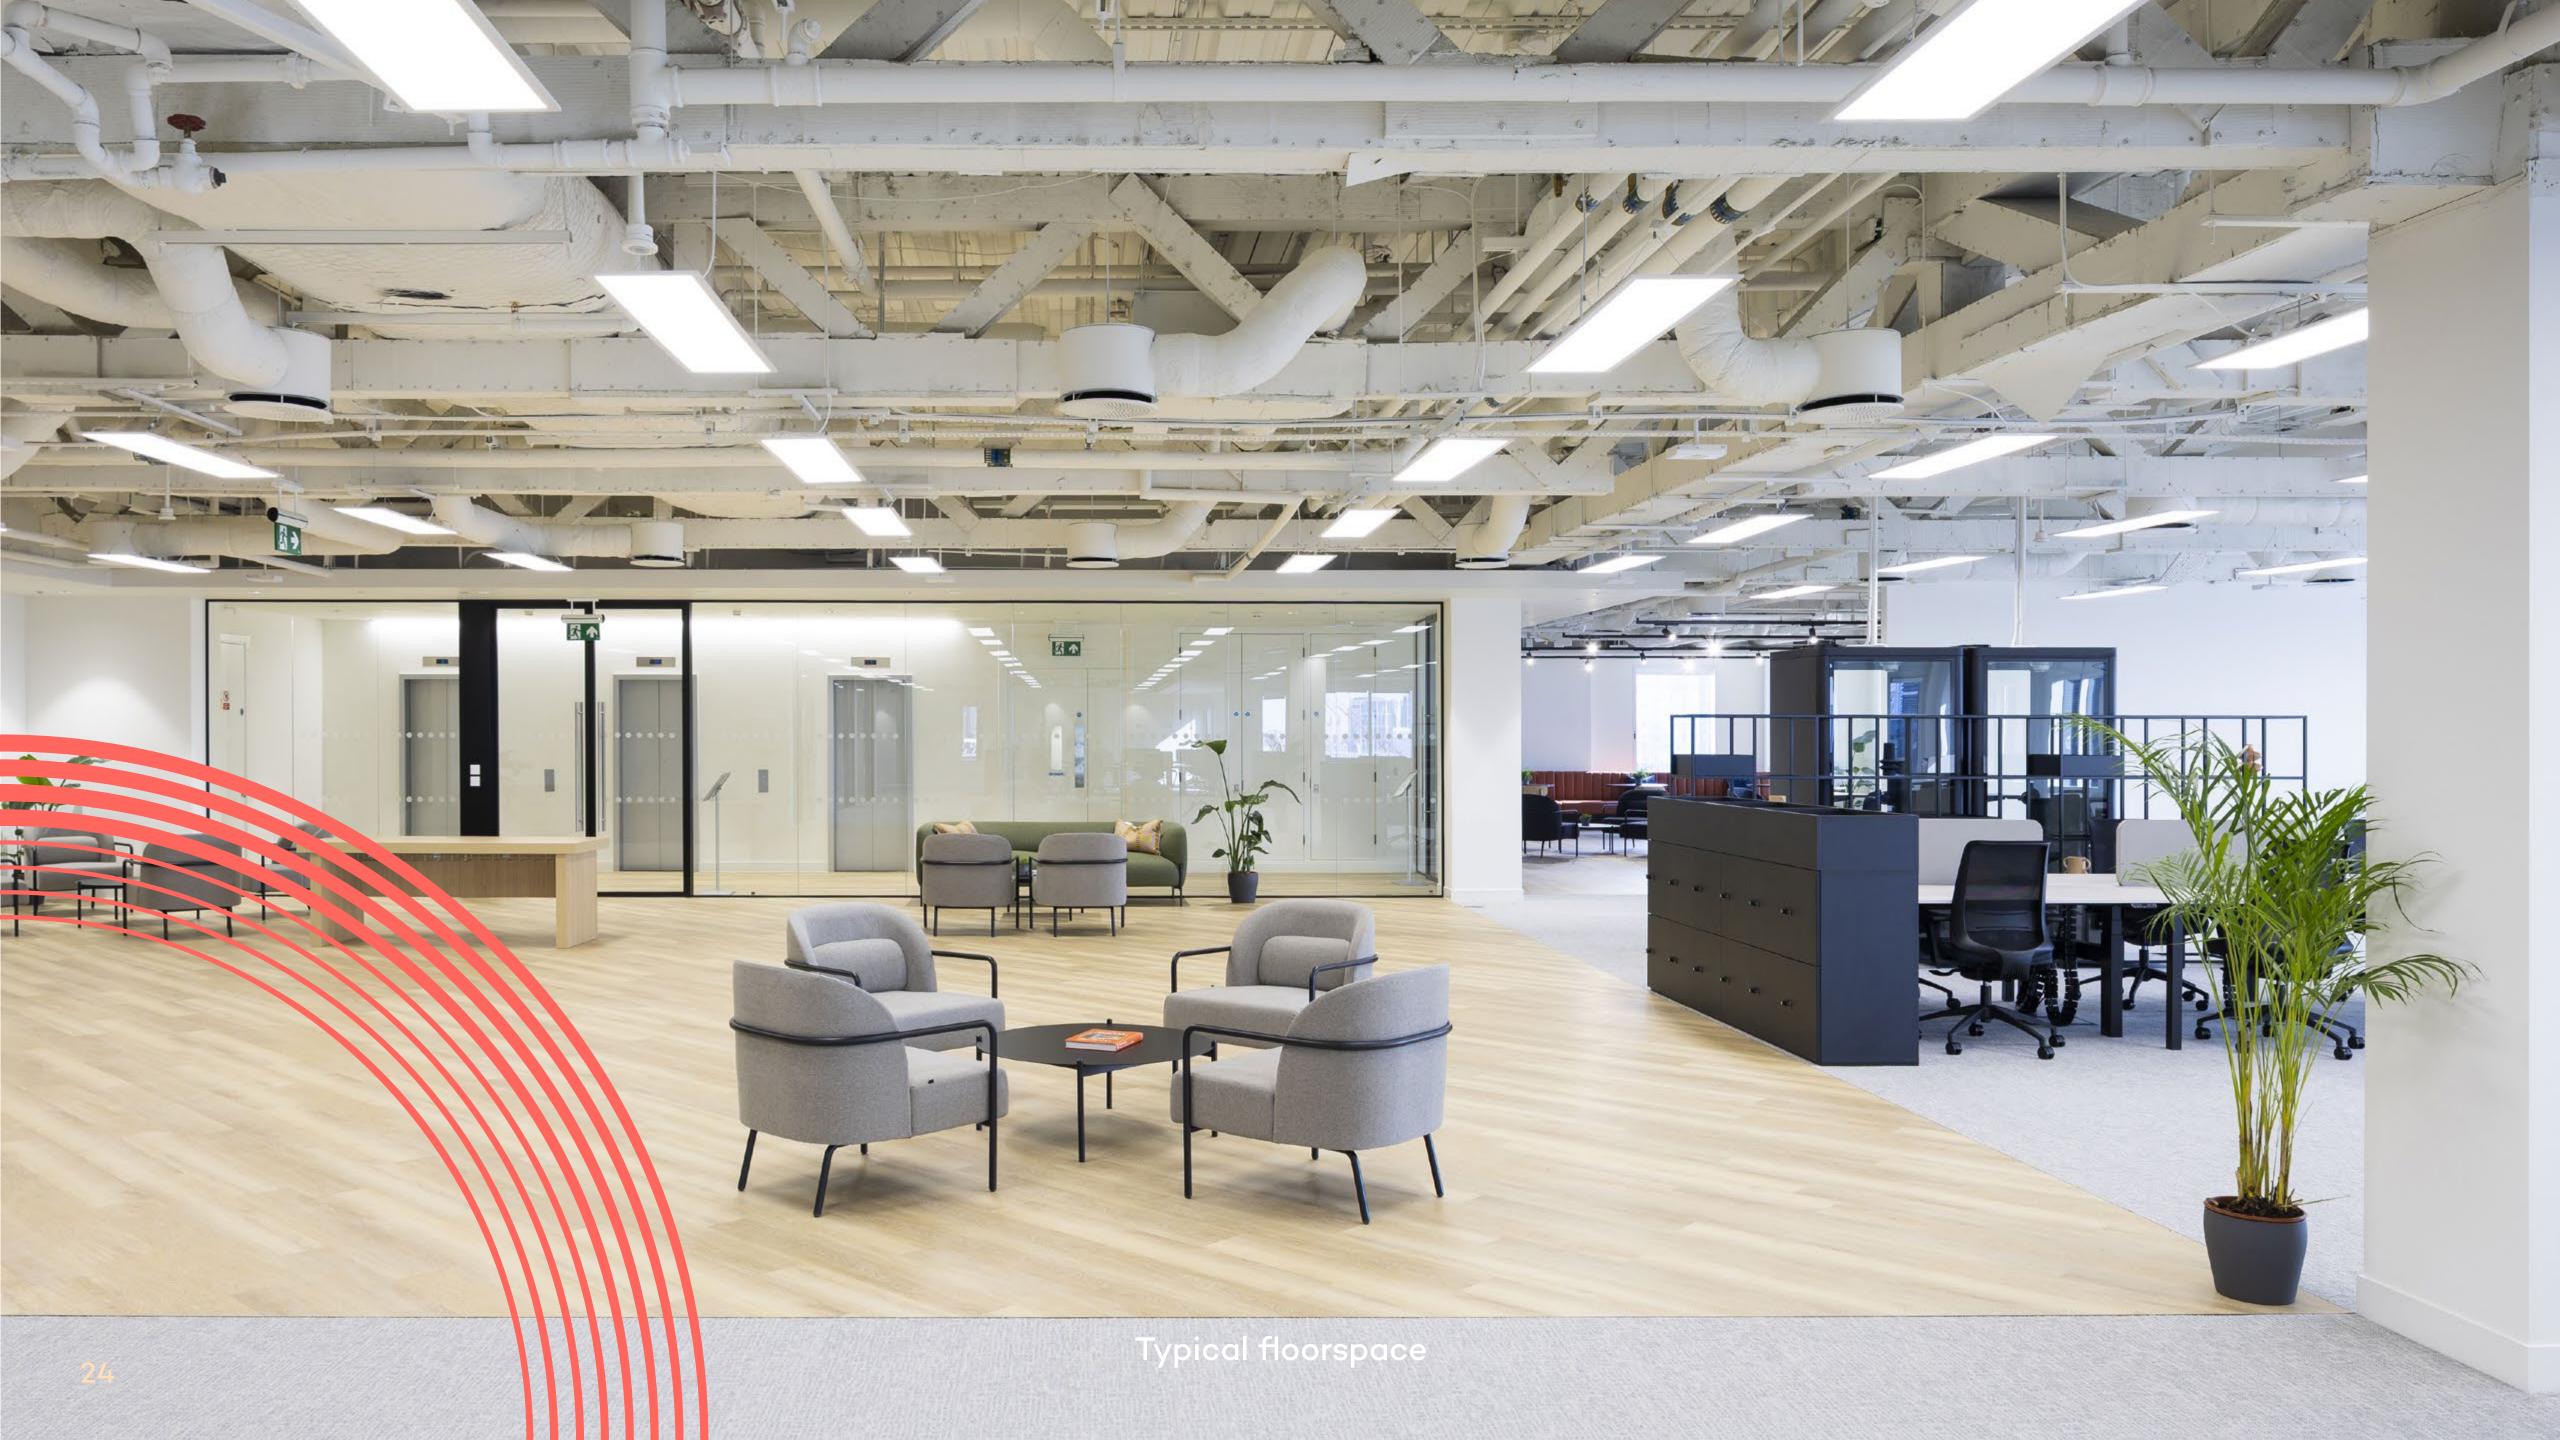

#### A LOUNGE FIT FOR BUSINESS

As well as the two tripleheight receptions, this first floor open space truly welcomes both lounging and business

It's a place where unscheduled catchups lead to big ideas, and guests and clients can enjoy the atmosphere too. With natural light enhancing the ambience, the lounge is one of the largest in the city, furnished to reflect a better way of doing business. Additionally, a café will offer all-day food and beverage services, and it will also be available for hire for private events, providing a versatile space for gatherings of any kind.

The office reimagined, where there are spaces tailored for focus and those made for relaxation.

ENVIRONMENTS FOR OPEN MINDS

Sometimes we need space to think, sometimes we need the bustle of business to stimulate solutions. At 200 Aldersgate, the café space doesn't just offer food for thought, but keeps you caffeinated and hydrated, while booths can also offer an alternative environment for small group meetings.