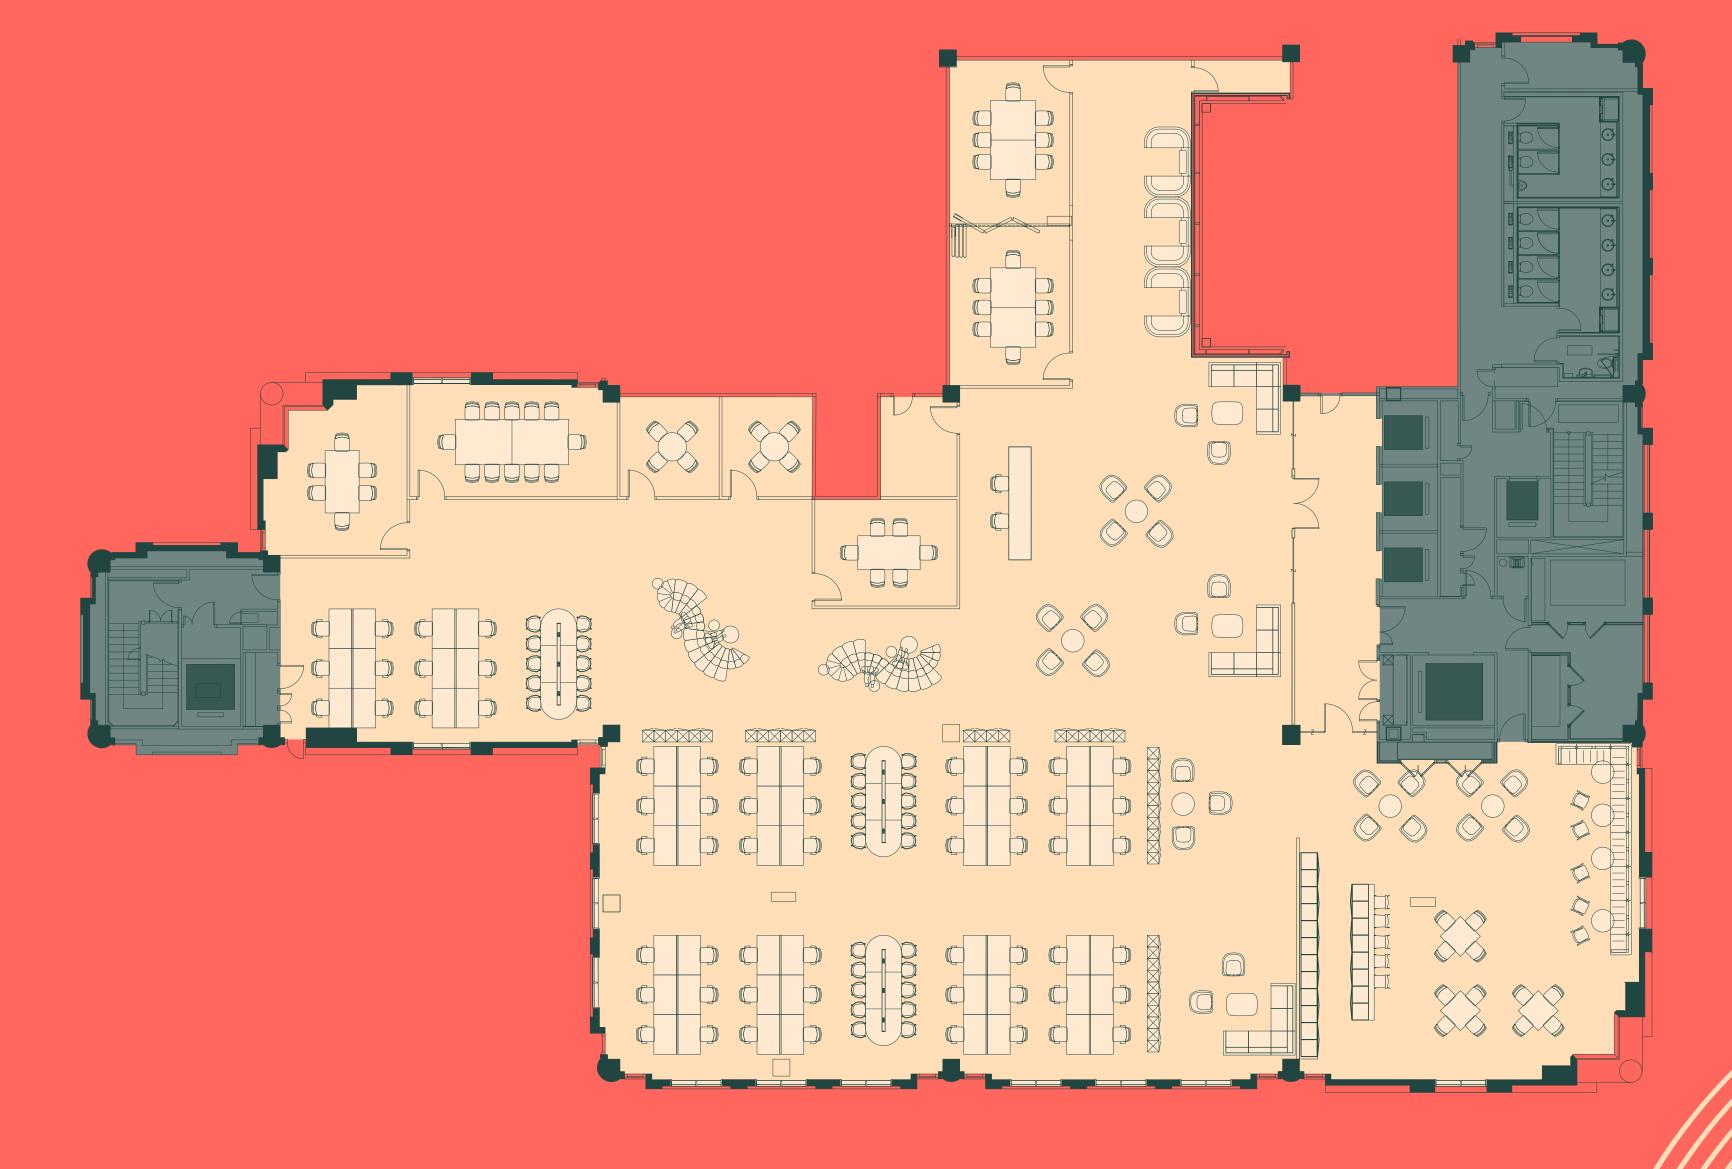

# 11TH FLOOR 10,851 SQ FT

#### Work Space Setting

| Open plan desks         | x 92 |
|-------------------------|------|
| 12 person meeting rooms | x 1  |
| 8 person meeting rooms  | x 2  |
| 6 person meeting rooms  | x 2  |
| 4 person meeting rooms  | x 2  |
| Collaboration seating   | x 9  |
| Overall total seats     | 181  |

Floor plans not to scale. For indicative purposes only.