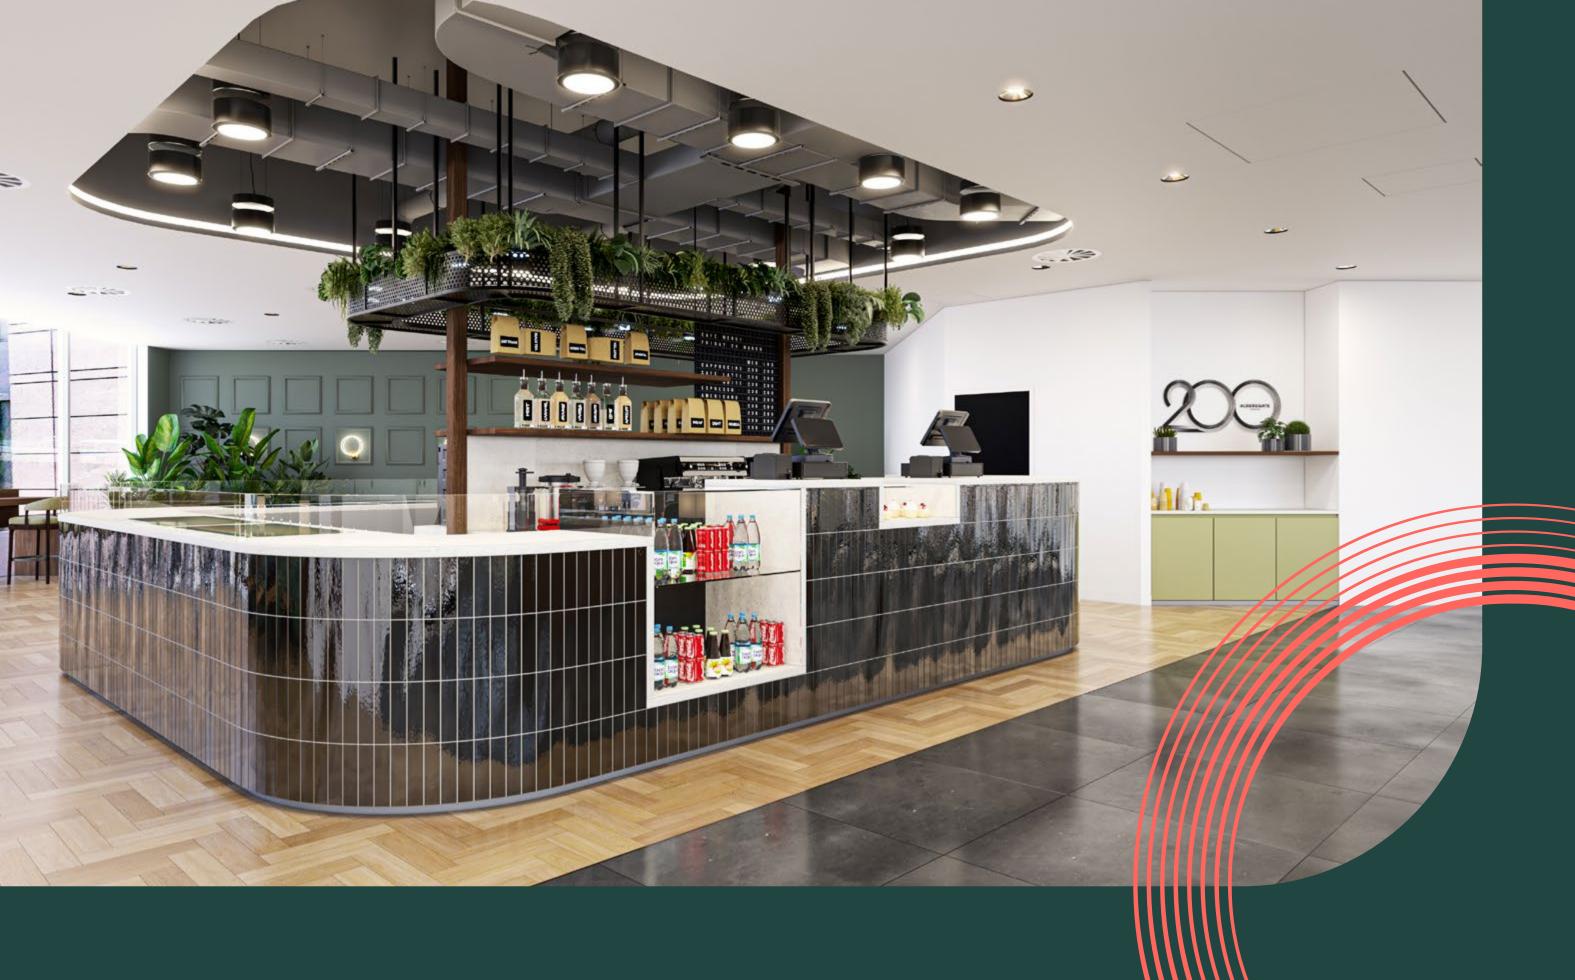

#### A LOUNGE FIT FOR BUSINESS

As well as the two tripleheight receptions, this first floor open space truly welcomes both lounging and business

It's a place where unscheduled catchups lead to big ideas, and guests and clients can enjoy the atmosphere too. With natural light enhancing the ambience, the lounge is one of the largest in the city, furnished to reflect a better way of doing business. Additionally, a café will offer all-day food and beverage services, and it will also be available for hire for private events, providing a versatile space for gatherings of any kind.

The office reimagined, where there are spaces tailored for focus and those made for relaxation.

ENVIRONMENTS FOR OPEN MINDS

Sometimes we need space to think, sometimes we need the bustle of business to stimulate solutions. At 200 Aldersgate, the café space doesn't just offer food for thought, but keeps you caffeinated and hydrated, while booths can also offer an alternative environment for small group meetings.

# Mood-enhancing facilities to make your day

385 lockers

200 Aldersgate offers more than just the basics, ticking the boxes of those who seek the perfect work-life balance. From fuelling up at Café 200 to getting a breath of fresh air in the courtyard, never missing a delivery with Amazon lockers to letting off steam in the Virgin Active gym, 200 Aldersgate accommodates all today's office expectations.