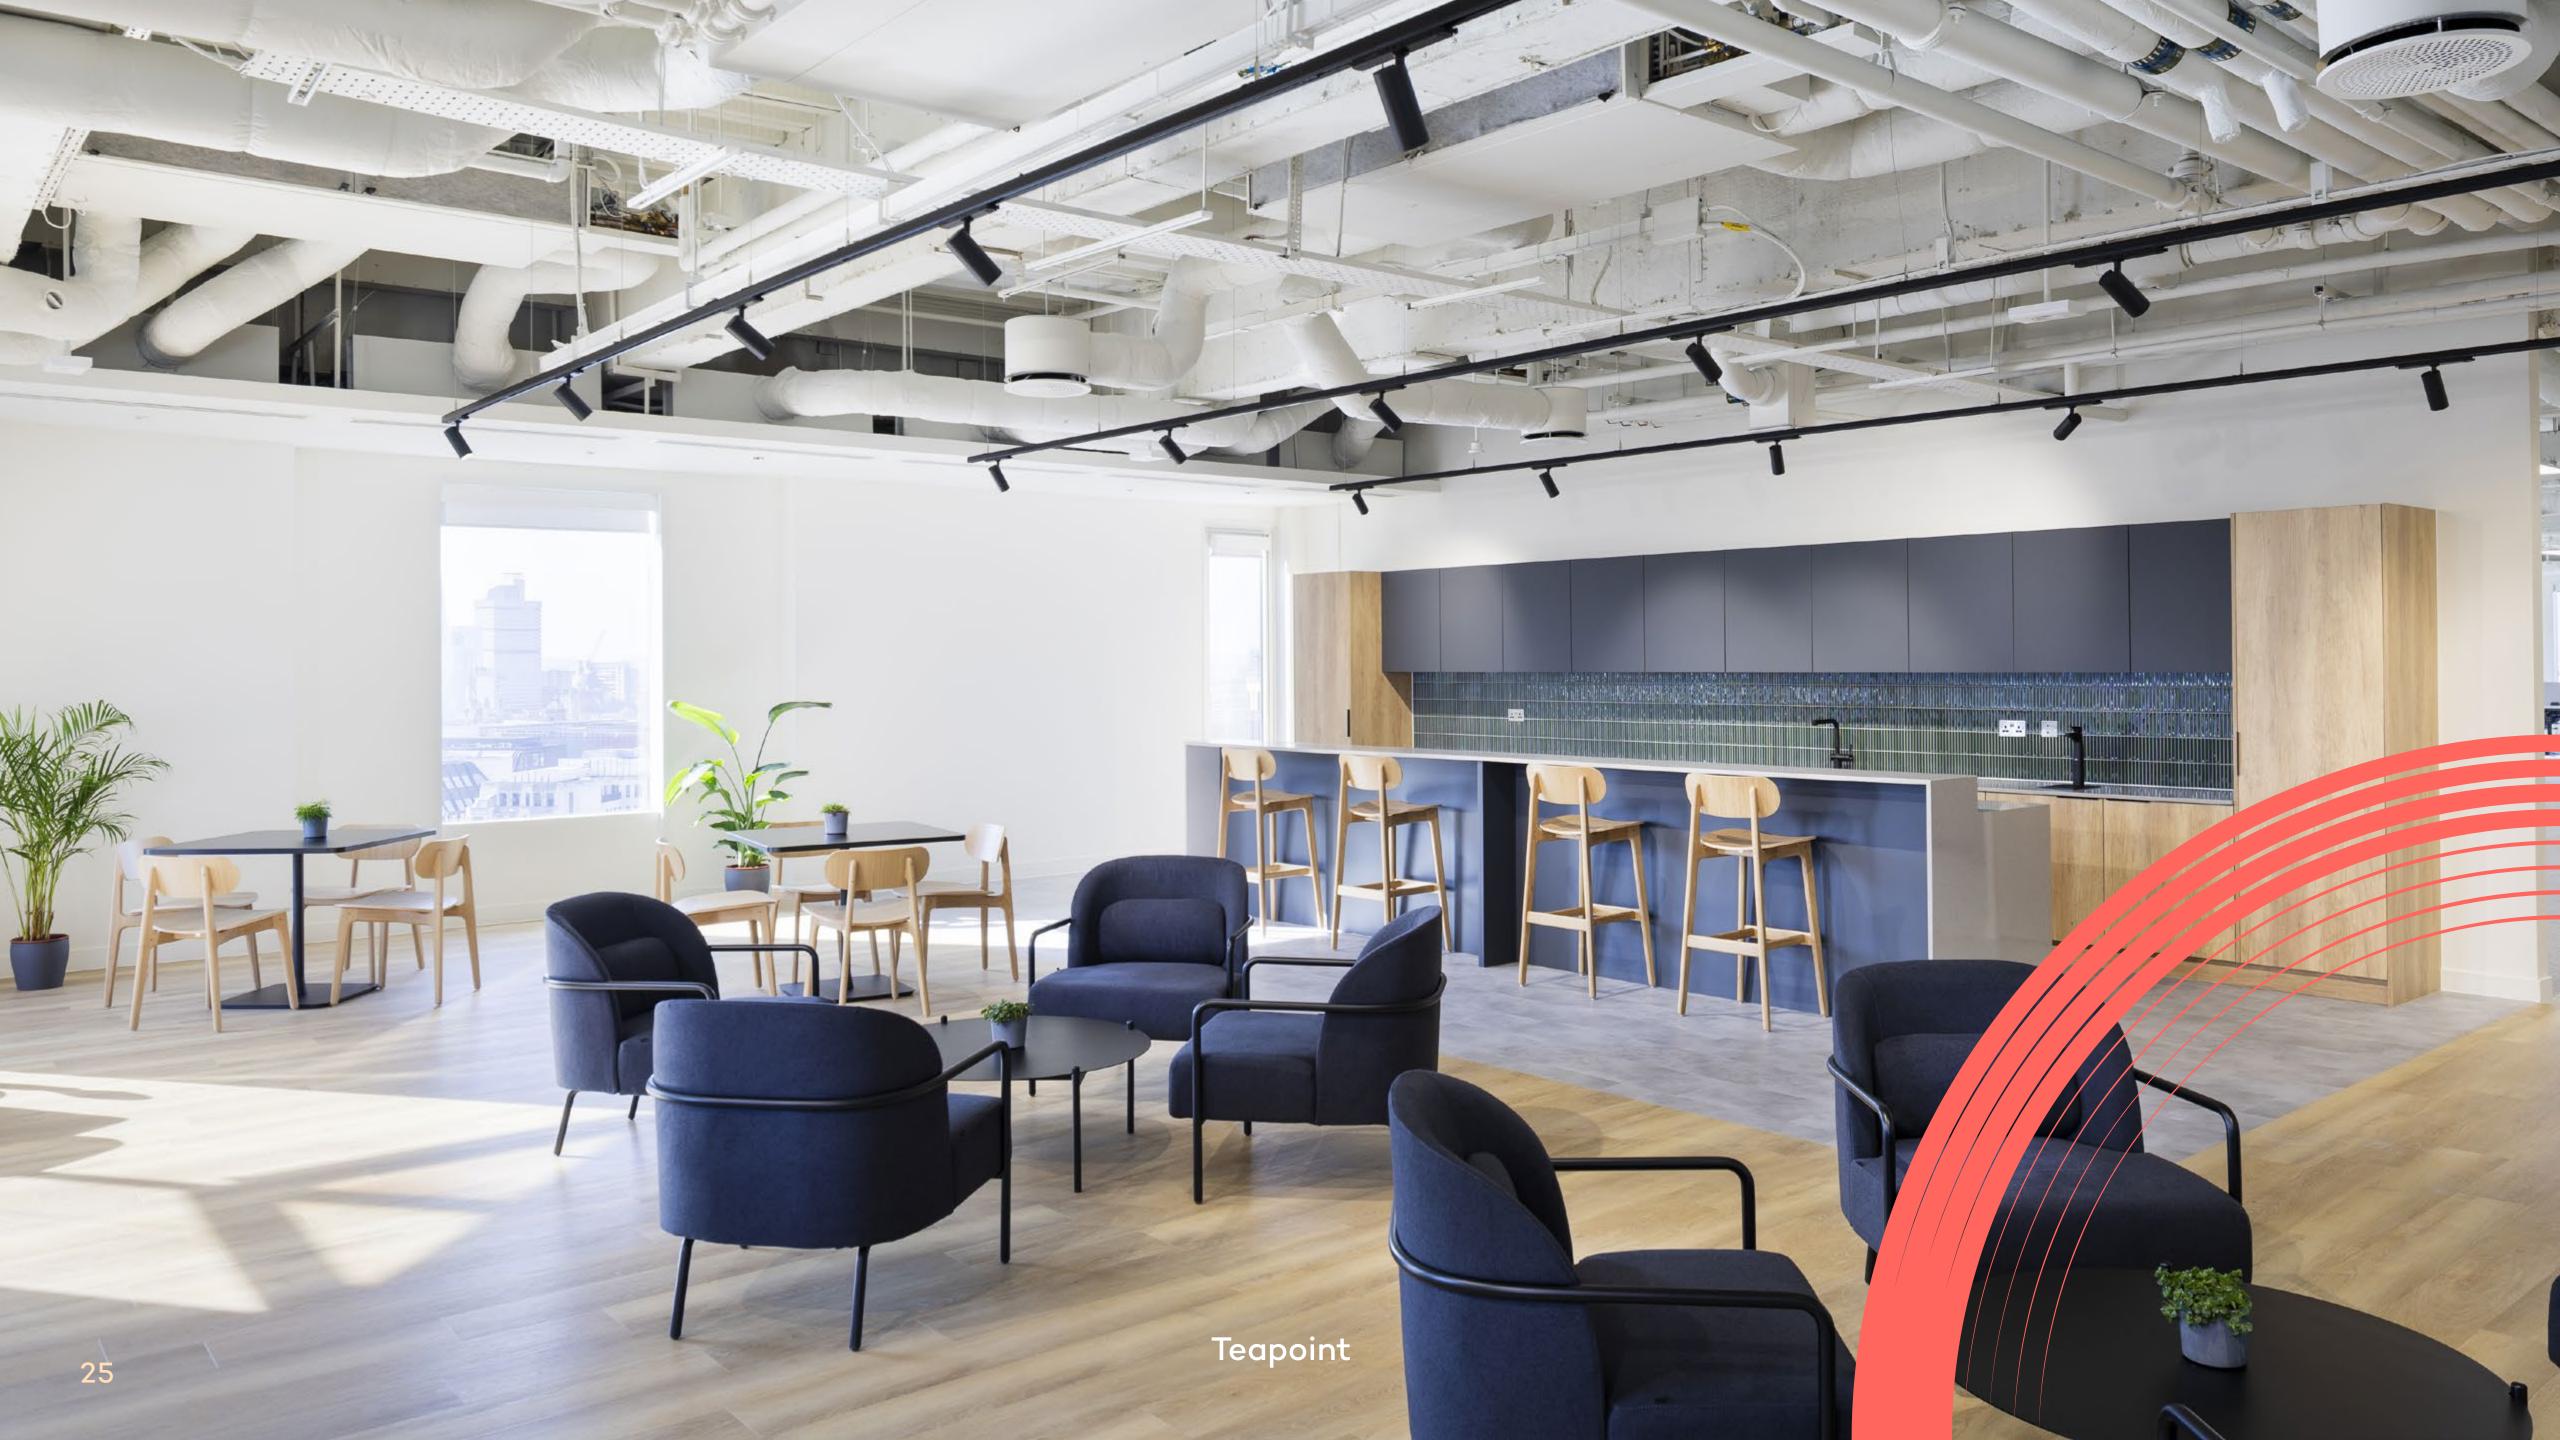

#### A LOUNGE FIT FOR BUSINESS

As well as the two tripleheight receptions, this first floor open space truly welcomes both lounging and business

It's a place where unscheduled catchups lead to big ideas, and guests and clients can enjoy the atmosphere too. With natural light enhancing the ambience, the lounge is one of the largest in the city, furnished to reflect a better way of doing business. Additionally, a café will offer all-day food and beverage services, and it will also be available for hire for private events, providing a versatile space for gatherings of any kind.

The office reimagined, where there are spaces tailored for focus and those made for relaxation.

ENVIRONMENTS FOR OPEN MINDS

Sometimes we need space to think, sometimes we need the bustle of business to stimulate solutions. At 200 Aldersgate, the café space doesn't just offer food for thought, but keeps you caffeinated and hydrated, while booths can also offer an alternative environment for small group meetings.